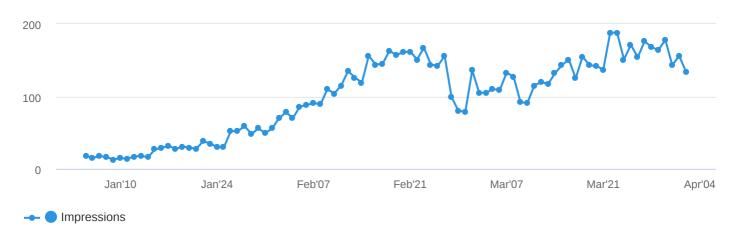

## **GSC: Search Performance (Metrics Chart)**

Site: sc-domain:tyteab.com | Search type: Web | Period: 03 Jan - 02 Apr, 2022