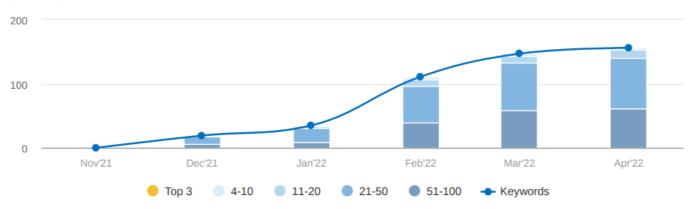

ity

2.66% +2.14%



This metric is based on CTR and shows a domain's progress in the Google top 100. The more visibility you have, the better. A 100-percent visibility would mean that the domain being tracked is ranking in the first position for all keywords in your campaign.

#### Estimated Traffic

0.41 +0.37



domain is receiving while ranking for the keywords in your current campaign. It is calculated by multiplying the average CTR for each position your domain has by its keyword volume.

#### Average Position

**77.33** ↑ 6.75



The average ranking of all keywords in your current campaign.



## **GSC: Search Performance (Metrics Chart)**

Site: sc-domain:tyteab.com | Search type: Web | Period: 03 Jan - 02 Apr, 2022



## Organic Search: Keywords chart

tyteab.com | US | 6 Months





# Position Tracking: Top Keywords by Positive Impact

tyteab.com | Desktop, United States (Google) | Organic | Jan 05 – Apr 05, 2022

#### Total Positive Impact: +2.26%

| Keyword                      | Visibility<br>Gain ▼ |
|------------------------------|----------------------|
| tytea                        | +1.92%               |
| ocean county harley davidson | +0.21%               |
| tea boutique                 | +0.08%               |
| bob marley necktie           | +0.05%               |

Keywords for which your domain's rankings increased the most in the selected time period

# Position Tracking: Top Keywords by Negative Impact

tyteab.com | Desktop, United States (Google) | Organic | Jan 05 – Apr 05, 2022

Total Negative Impact: -0.11%

| Keyword       | Visibility loss