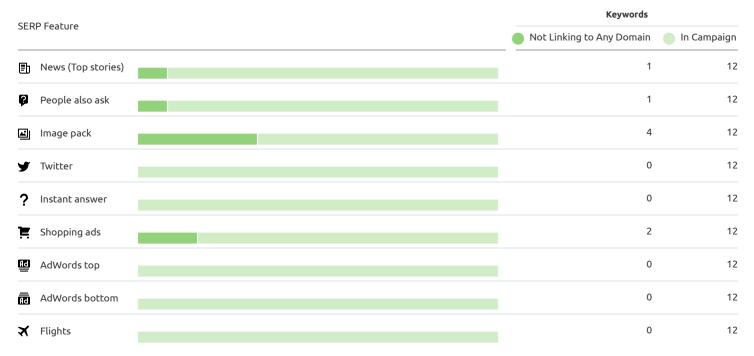

#### Position Tracking: SERP Features Not Linking to Domain

tyteab.com | Desktop, United States (Google) | Jan 05 – Apr 05, 2022

**1 In campaign:** All keywords in your campaign.

**Not Linking to Any Domain:** Keywords that trigger SERP features not linking to any domain. SERP features are tracked on the last day of the selected time period.